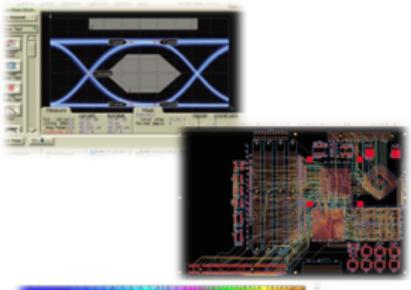

### **Signal Integrity Assurance**

**Channel Simulation** 

Ansys HFSS

Signal Characterization

• Polar Si9000

Power / Thermal Analysis

• Solaria Thermal + PCB

### **PCB Design Layout**

Schematic Capture

- DX Designer (Mentor)
- OrCAD (Cadence)

Rigid PCB & Flex Circuit Layout

- Xpedition (Cadence)
- Boardstation (Mentor)
- Allegro (Cadence)
- Altium Designer